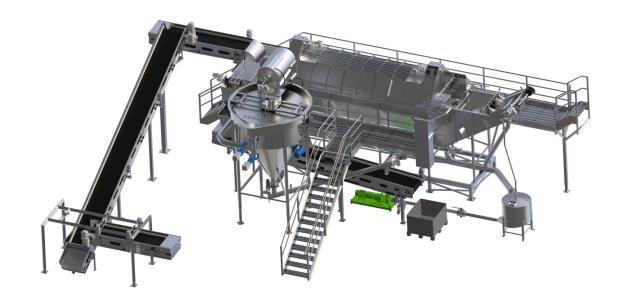

### WATER TREATMENT

# **SOLIDS REMOVAL**

Solids handling system designed to work in conjuction with washing or other solid saturated water systems. This system can be sized and implemented to produce slean recirculated water where solids removal is required. The system uses low horse power and leaves a small footprint.



## Cost saving potentials include:

- Pumping dirty water long distances
- Wear and tear on pumps and piping
- Expensive clean out of pits, clarifiers, and other water treat ment systems
- Man-Power (fully automated)
  - lower water consumption
  - lower power consumption

Soilds Extraction System with Boss Separators Technology





U.S. Patent No. 10, 112, 116

#### WATER TREATMENT

# **SOLIDS REMOVAL**



# **Potential Installation Setup**