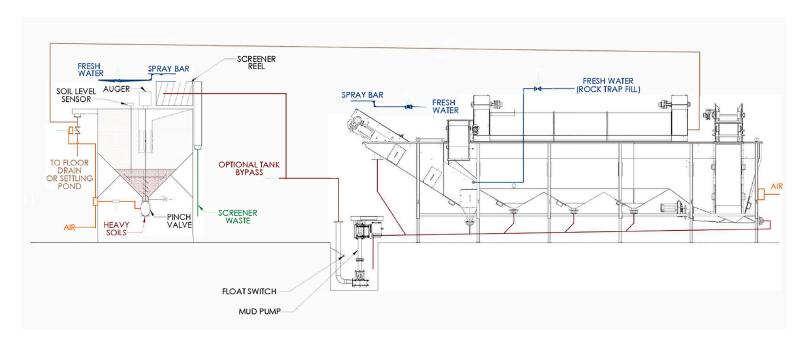

# **SOLIDS REMOVAL**

Solids handling system designed to work in conjuction with washing or other solid saturated water systems. This system can be sized and implemented to produce slean recirculated water where solids removal is required. The system uses low horse power and leaves a small footprint.

## Cost saving potentials include:

- Pumping dirty water long distances
- Wear and tear on pumps and piping
- Expensive clean out of pits, clarifiers, and other water treat ment systems
- Man-Power (fully automated)
  - lower water consumption
  - lower power consumption

Soilds Extraction System with Boss Separators Technology

U.S. Patent No. 10, 112, 116

# **Potential Installation Setup**