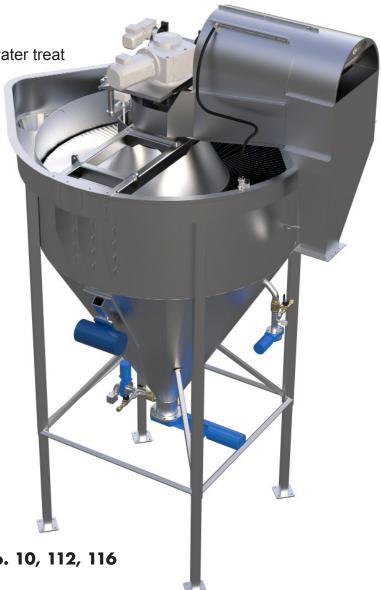

Soilds Extraction System with Boss Separators Technology

U.S. Patent No. 10, 112, 116